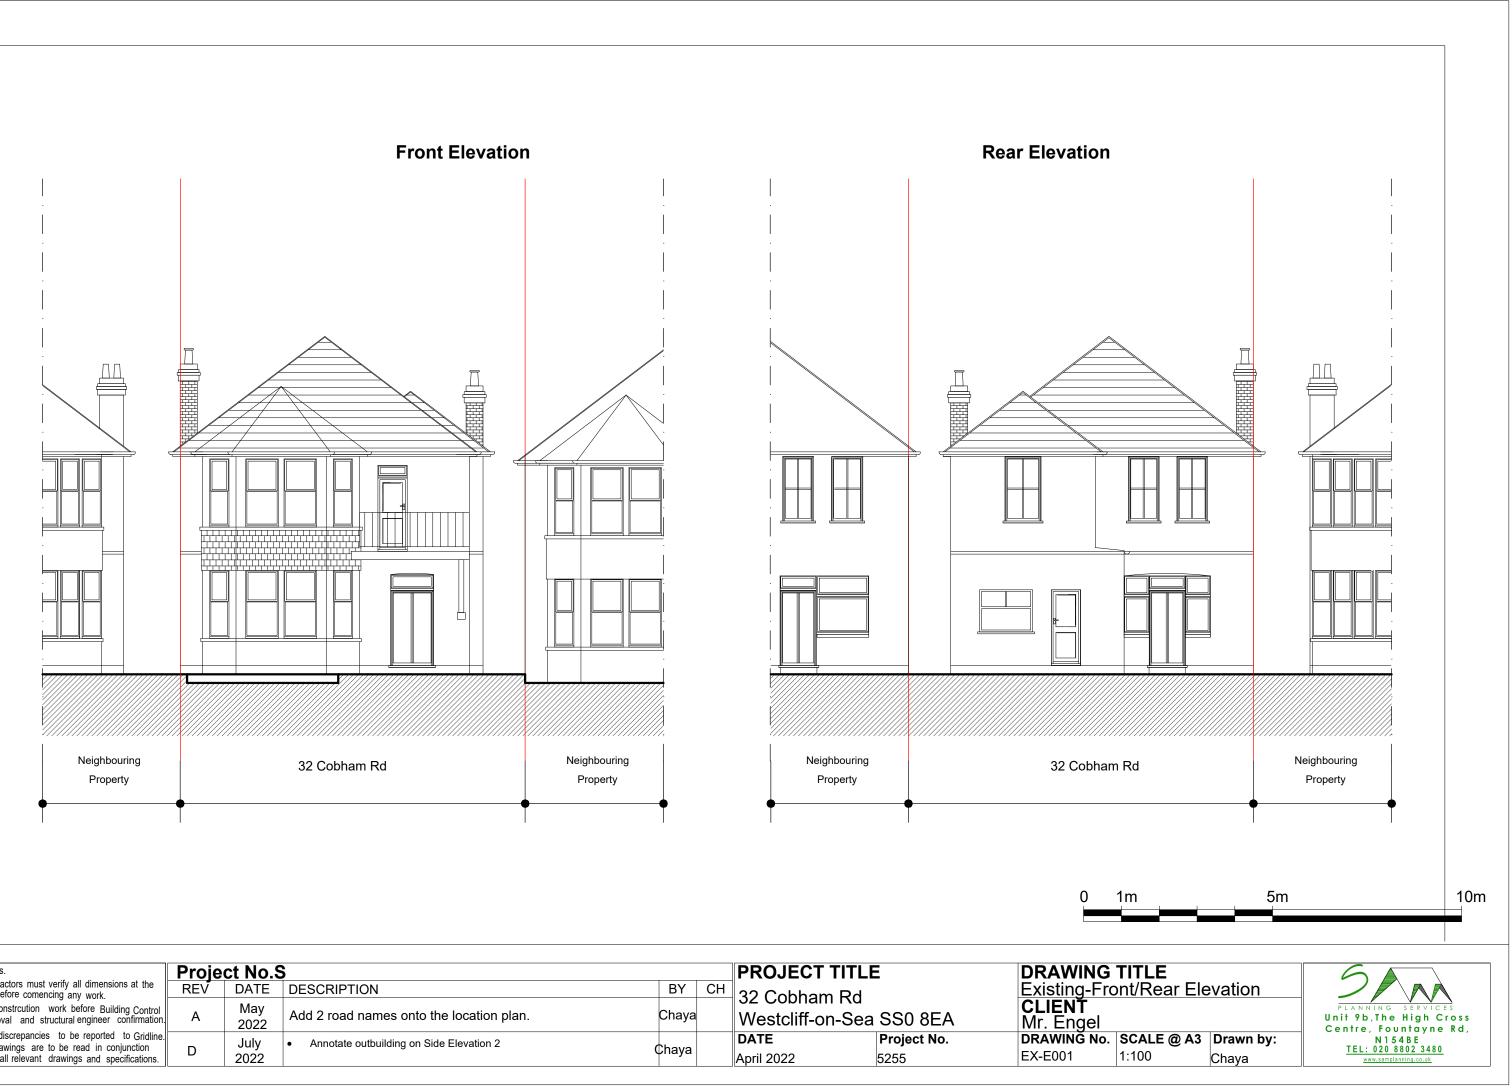

| Notes.                                                                                                                                       | Proje | ct No.S      | 6                                        |       |    | <b>PROJECT TITL</b> | E                   | DRAWING                | TITI                |
|----------------------------------------------------------------------------------------------------------------------------------------------|-------|--------------|------------------------------------------|-------|----|---------------------|---------------------|------------------------|---------------------|
| Contractors must verify all dimensions at the site before comencing any work.                                                                | REV   | DATE         | DESCRIPTION                              | BY    | СН | 32 Cobham Rd        |                     | Existing-From          | ont/F               |
| No constrcution work before Building Control approval and structural engineer confirmation                                                   | A     | May<br>2022  | Add 2 road names onto the location plan. | Chaya |    | Westcliff-on-Sea    | a SS0 8EA           | CLIENT<br>Mr. Engel    |                     |
| Any discrepancies to be reported to Gridline<br>All drawings are to be read in conjunction<br>with all relevant drawings and specifications. |       | July<br>2022 | Annotate outbuilding on Side Elevation 2 | Chaya |    | DATE<br>April 2022  | Project No.<br>5255 | DRAWINĞ No.<br>EX-E001 | <b>SCA</b><br>1:100 |