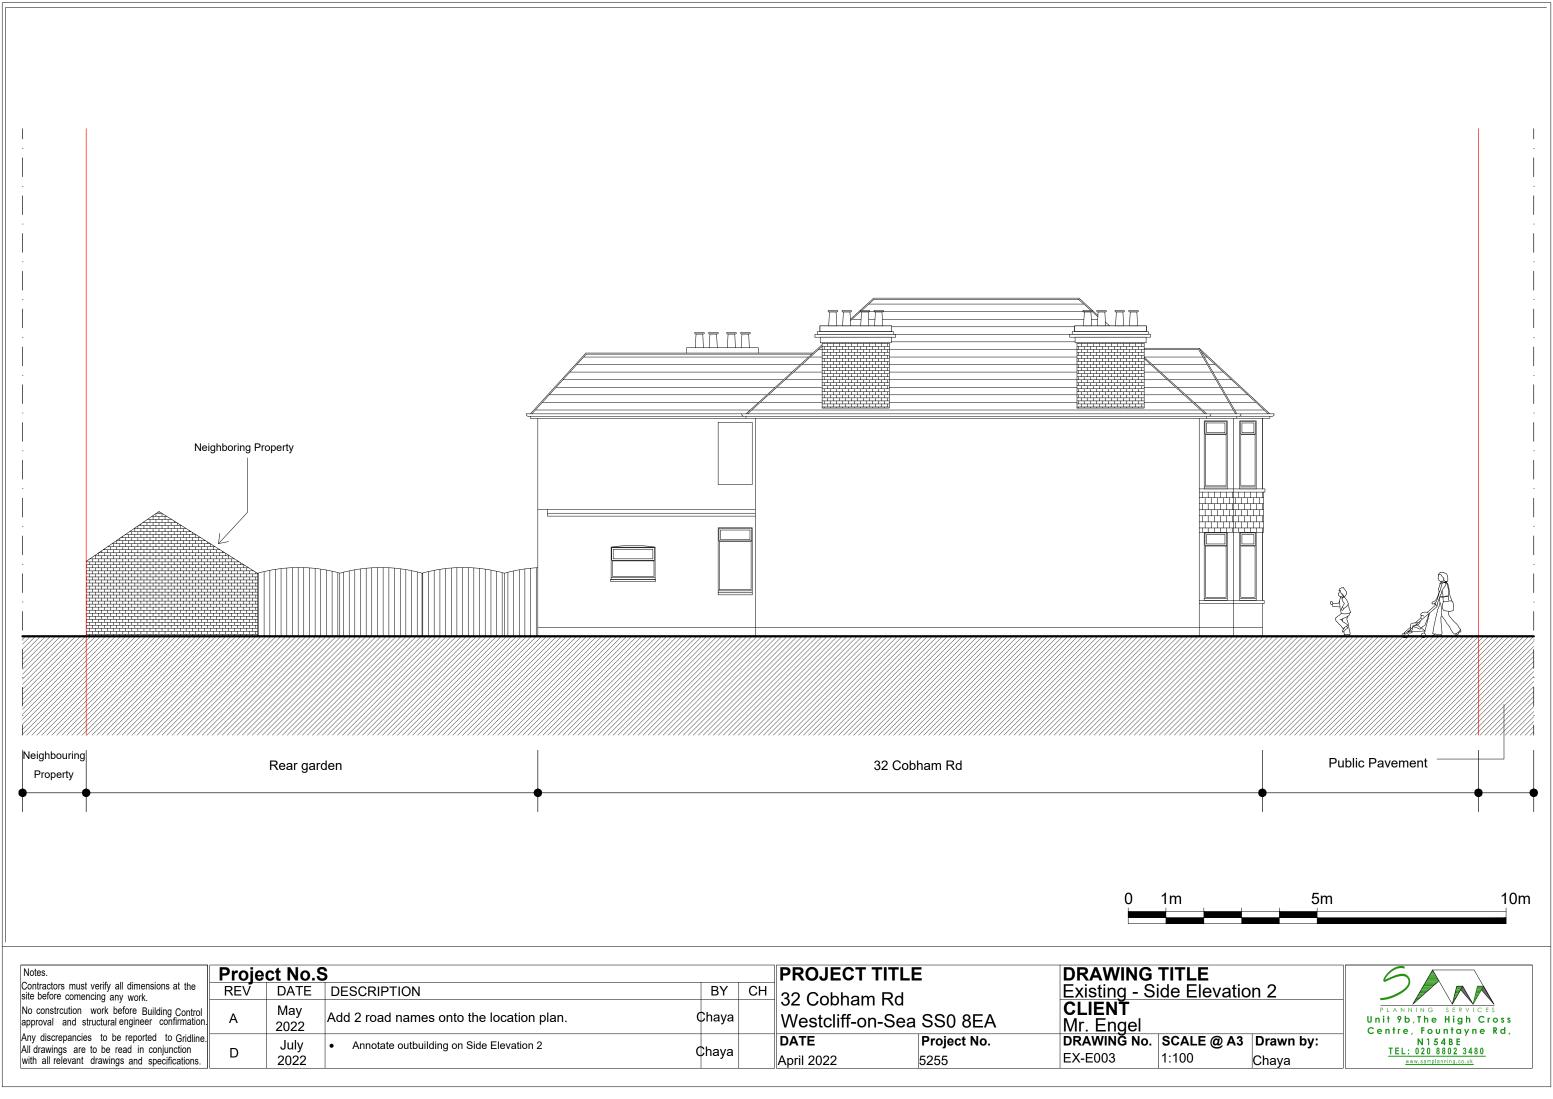

| Notes.                                                                                                                                        | Proje | ct No.S      | 6                                        |       | <b>PROJECT T</b>          | ITLE                       | DRAWING                    | TIT                 |
|-----------------------------------------------------------------------------------------------------------------------------------------------|-------|--------------|------------------------------------------|-------|---------------------------|----------------------------|----------------------------|---------------------|
| Contractors must verify all dimensions at the<br>site before comencing any work.                                                              | REV   | DATE         | DESCRIPTION BY CH 32 Cobham              |       | Rd                        | Existing - S               | Side I                     |                     |
| No constrcution work before Building Control approval and structural engineer confirmation                                                    | A     | May<br>2022  | Add 2 road names onto the location plan. | Chaya | Westcliff-on-Sea SS0 8EA  |                            | <b>CLIENŤ</b><br>Mr. Engel |                     |
| Any discrepancies to be reported to Gridline.<br>All drawings are to be read in conjunction<br>with all relevant drawings and specifications. | D     | July<br>2022 | Annotate outbuilding on Side Elevation 2 | Chaya | <b>DATE</b><br>April 2022 | <b>Project No.</b><br>5255 | DRAWINĞ No.<br>EX-E003     | <b>SCA</b><br>1:100 |