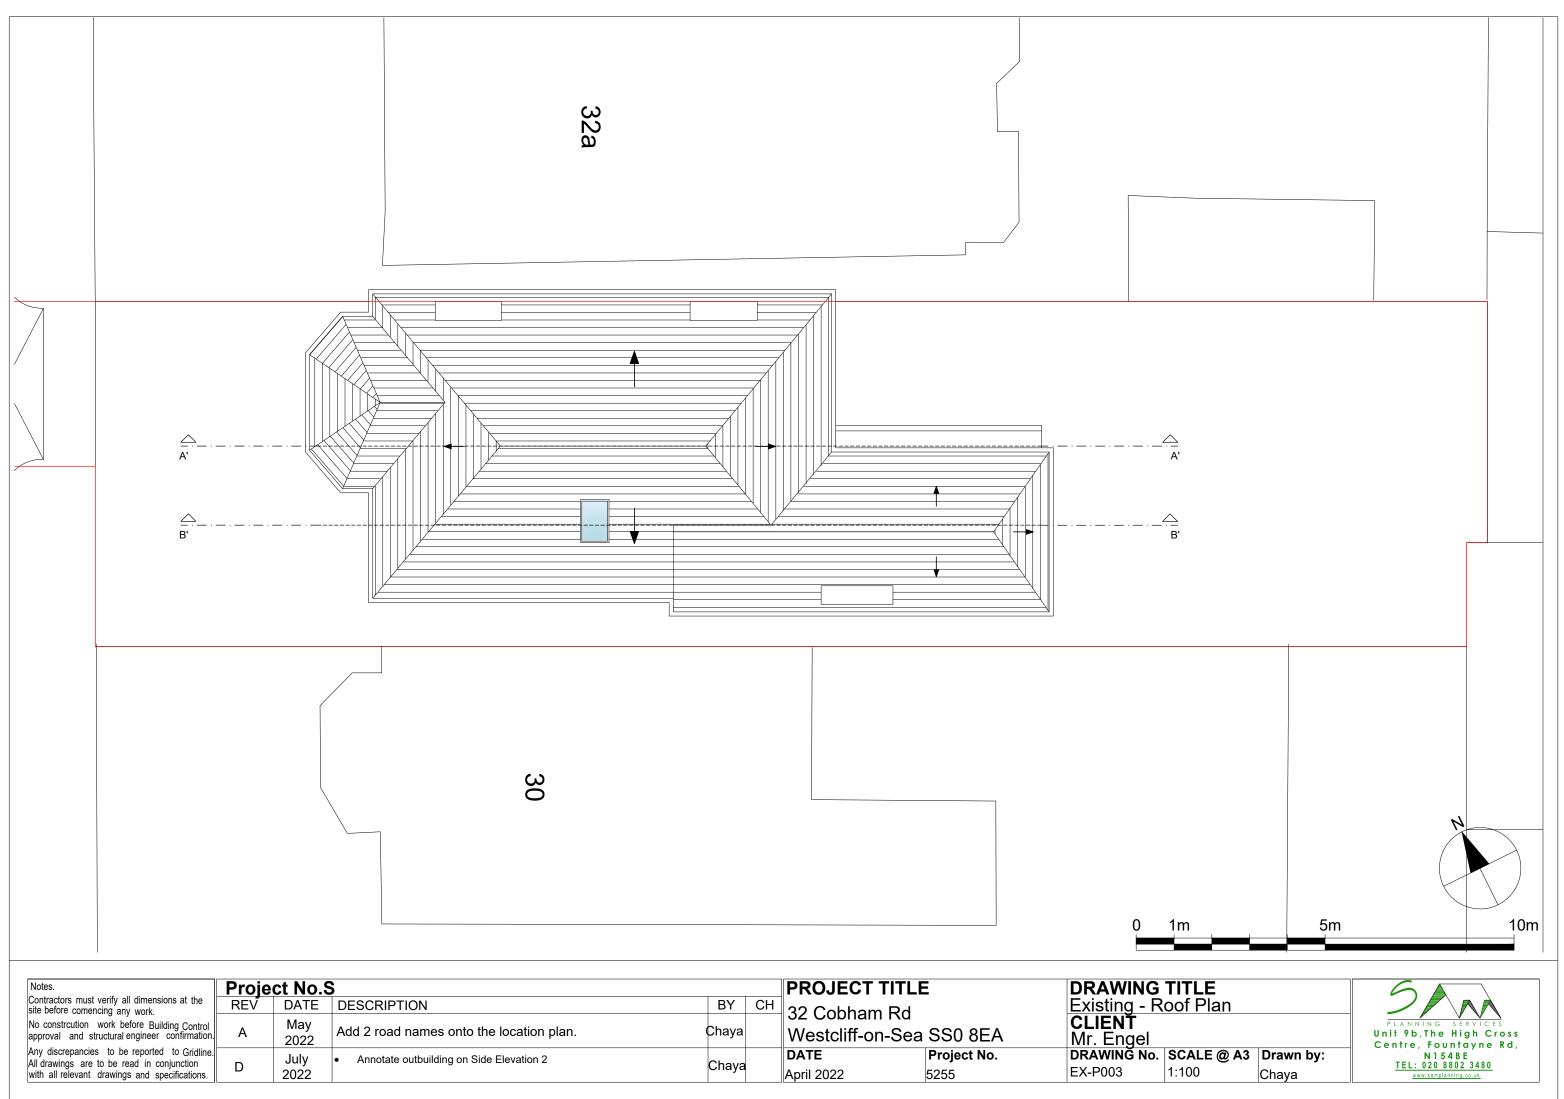

| Notes.                                                                                                                                        | Proje     | ct No.S      | 6                                        |       |    | <b>PROJECT TI</b>         | ITLE                | DRAWING                    | TITL                 |
|-----------------------------------------------------------------------------------------------------------------------------------------------|-----------|--------------|------------------------------------------|-------|----|---------------------------|---------------------|----------------------------|----------------------|
| Contractors must verify all dimensions at the site before comencing any work.                                                                 | REV       | DATE         | DESCRIPTION                              | BY    | СН | 32 Cobham F               | 24                  | Existing - Roof            |                      |
| No constrcution work before Building Control approval and structural engineer confirmation.                                                   | A         | May<br>2022  | Add 2 road names onto the location plan. | Chaya |    |                           | Sea SS0 8EA         | <b>CLIENŤ</b><br>Mr. Engel |                      |
| Any discrepancies to be reported to Gridline.<br>All drawings are to be read in conjunction<br>with all relevant drawings and specifications. | Inction D | July<br>2022 | Annotate outbuilding on Side Elevation 2 | Chaya |    | <b>DATE</b><br>April 2022 | Project No.<br>5255 | DRAWINĞ No.<br>EX-P003     | <b>SCAL</b><br>1:100 |