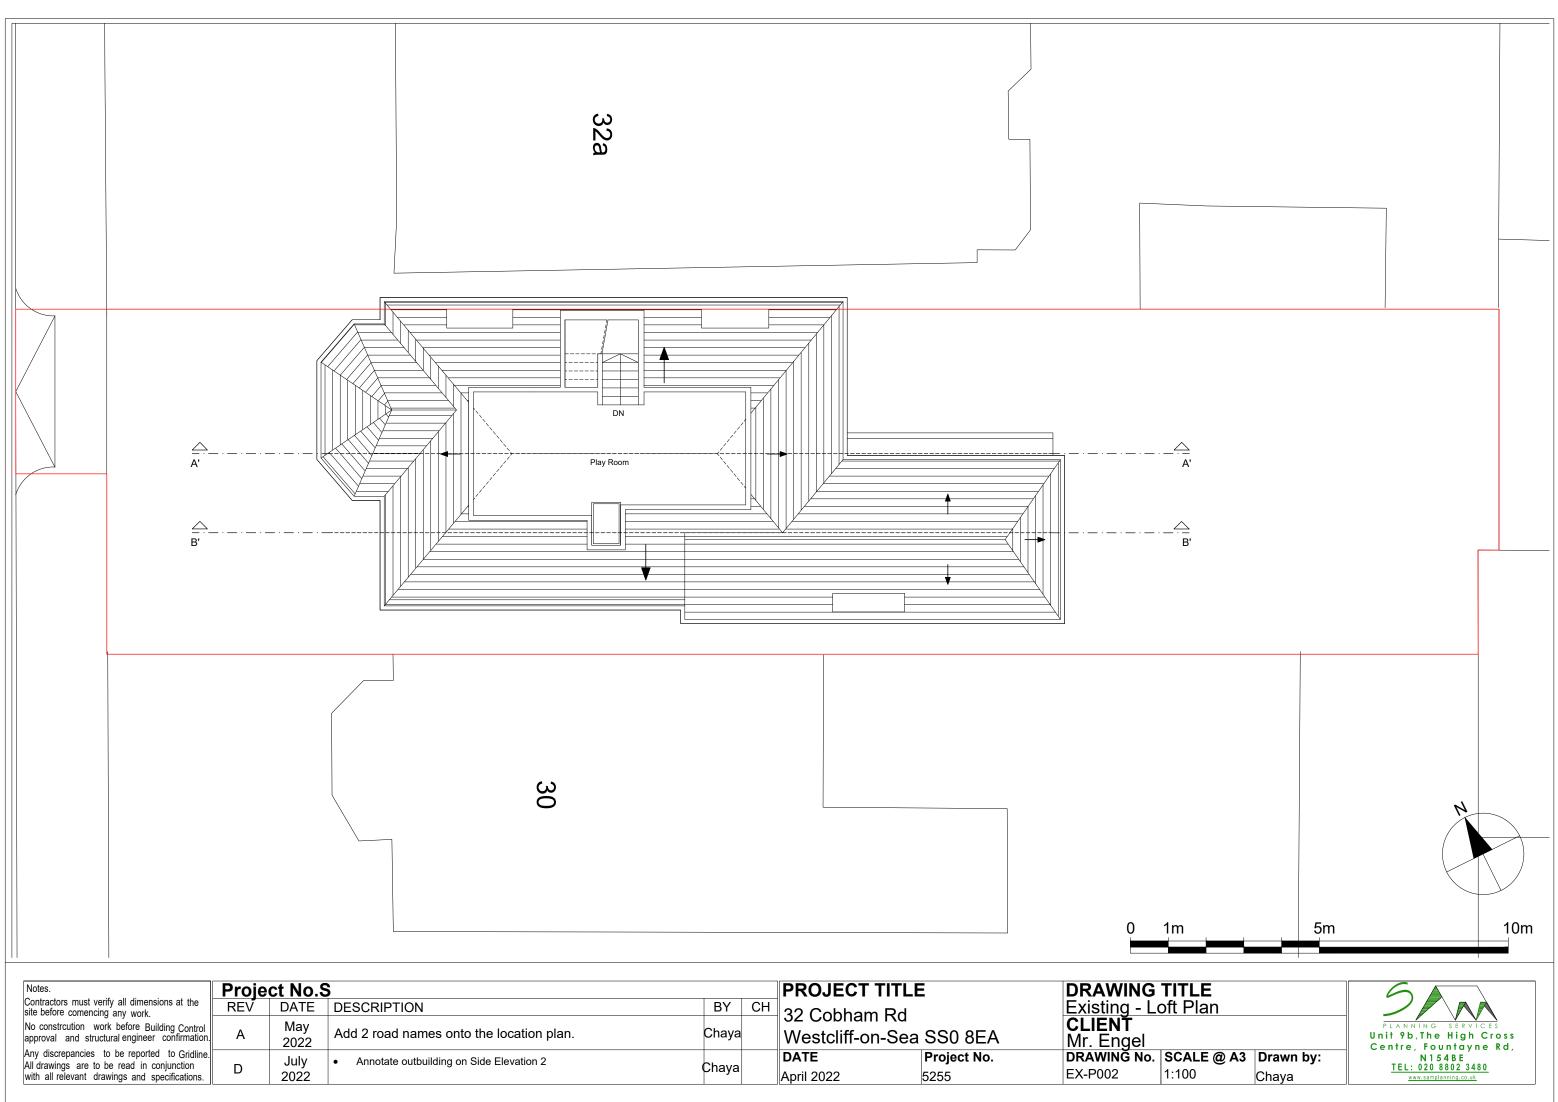

| Notes.                                                                                      | Proje | ct No.S     | 8                                        |       |    | <b>PROJECT 1</b> | TITLE        | DRAWING                    | TITL   |
|---------------------------------------------------------------------------------------------|-------|-------------|------------------------------------------|-------|----|------------------|--------------|----------------------------|--------|
| Contractors must verify all dimensions at the<br>site before comencing any work.            | REV   | DATE        | DESCRIPTION                              | BY    | СН | 32 Cobham        | 32 Cobham Rd |                            | oft Pl |
| No constrcution work before Building Control approval and structural engineer confirmation. | A     | May<br>2022 | Add 2 road names onto the location plan. | Chaya |    |                  | -Sea SS0 8EA | <b>CLIENŤ</b><br>Mr. Engel |        |
| Any discrepancies to be reported to Gridline.<br>All drawings are to be read in conjunction | D     | July        | Annotate outbuilding on Side Elevation 2 | Chaya |    | DATE             | Project No.  | DRAWINĞ No.                |        |
| with all relevant drawings and specifications.                                              | D     | 2022        |                                          | Chaya |    | April 2022       | 5255         | EX-P002                    | 1:100  |