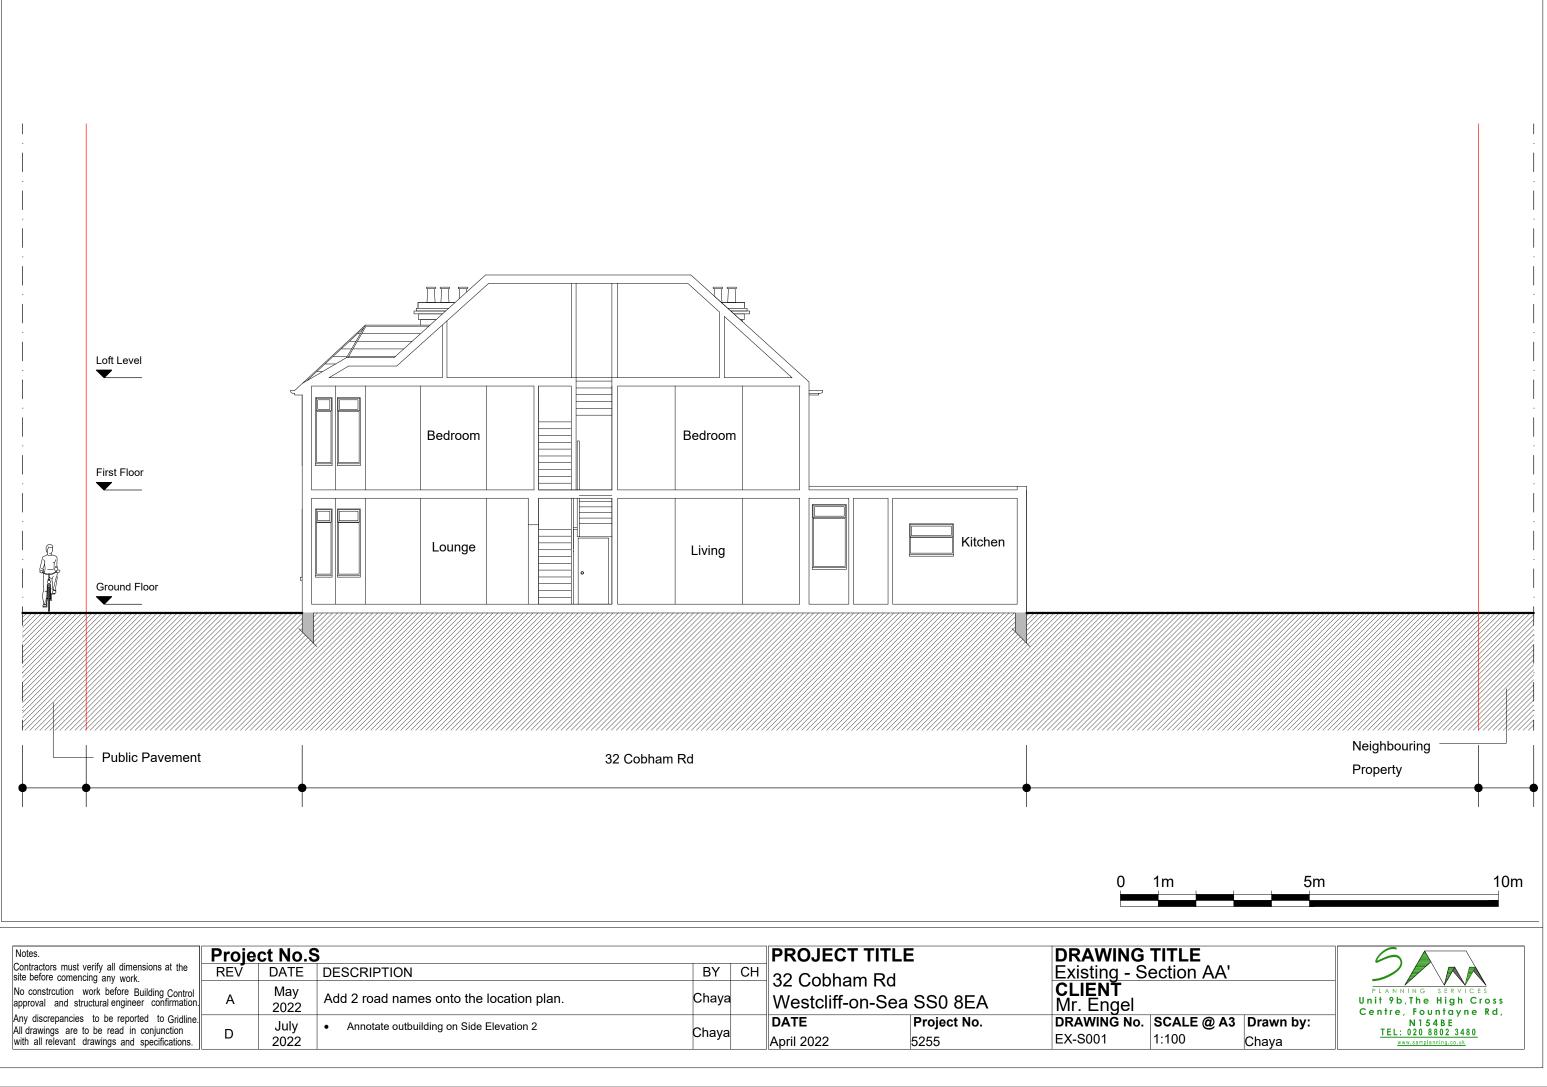

| Notes.                                                                                                                                        | Proje | ct No.S      | 8                                        |       | <b>PROJECT</b>     | TITLE               | DRAWING                    | TITL                 |  |
|-----------------------------------------------------------------------------------------------------------------------------------------------|-------|--------------|------------------------------------------|-------|--------------------|---------------------|----------------------------|----------------------|--|
| Contractors must verify all dimensions at the site before comencing any work.                                                                 | REV   |              | DESCRIPTION                              | BY CH | 32 Cobham          | Rd                  | Existing - Secti           |                      |  |
| No constrcution work before Building Control approval and structural engineer confirmation.                                                   | А     | May<br>2022  | Add 2 road names onto the location plan. | Chaya |                    | -Sea SS0 8EA        | <b>CLIENŤ</b><br>Mr. Engel |                      |  |
| Any discrepancies to be reported to Gridline.<br>All drawings are to be read in conjunction<br>with all relevant drawings and specifications. | D     | July<br>2022 | Annotate outbuilding on Side Elevation 2 | Chaya | DATE<br>April 2022 | Project No.<br>5255 | DRAWING No.<br>EX-S001     | <b>SCAI</b><br>1:100 |  |