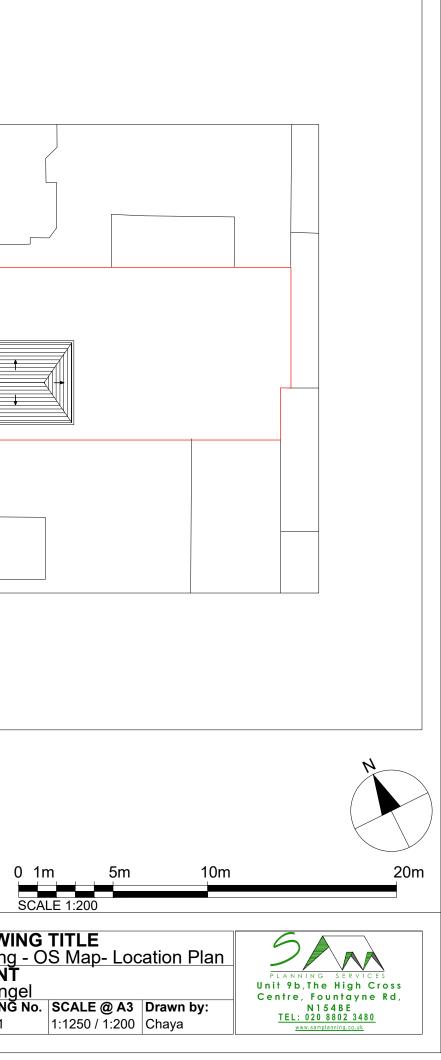

| Notes.                                                                                                                                        | Proje | ct No.S      | 8                                        |       | <b>PROJECT</b>     | TITLE               | DRAWIN                     | <b>G TITL</b>    |
|-----------------------------------------------------------------------------------------------------------------------------------------------|-------|--------------|------------------------------------------|-------|--------------------|---------------------|----------------------------|------------------|
| Contractors must verify all dimensions at the<br>site before comencing any work.                                                              | REV   | DATE         | DESCRIPTION                              | BY CH | 32 Cobham          | Rd                  | Existing -                 | <u>OS Ma</u>     |
| No constrcution work before Building Control approval and structural engineer confirmation.                                                   | A     | May<br>2022  | Add 2 road names onto the location plan. | Chaya | Westcliff-on       | -Sea SS0 8EA        | <b>CLIENŤ</b><br>Mr. Engel |                  |
| Any discrepancies to be reported to Gridline.<br>All drawings are to be read in conjunction<br>with all relevant drawings and specifications. | D     | July<br>2022 | Annotate outbuilding on Side Elevation 2 | Chaya | DATE<br>April 2022 | Project No.<br>5255 | DRAWINĞ N<br>EX-L001       | o. SCAL<br>1:125 |