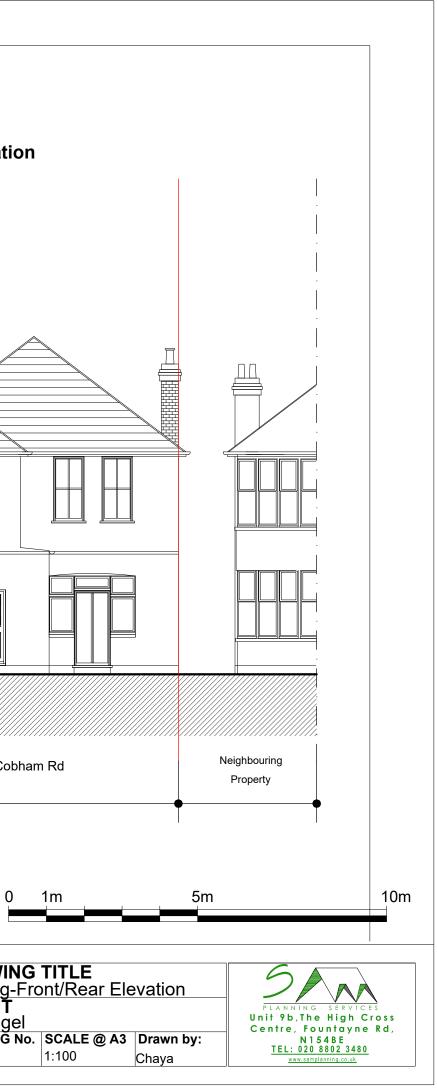

| Notes.                                                                                                                                       | Proje | ct No.S      | 6                                        |       |    | <b>PROJECT TITL</b> | E                   | DRAWING                | TITI                |
|----------------------------------------------------------------------------------------------------------------------------------------------|-------|--------------|------------------------------------------|-------|----|---------------------|---------------------|------------------------|---------------------|
| Contractors must verify all dimensions at the site before comencing any work.                                                                | REV   | DATE         | DESCRIPTION                              | BY    | СН | 32 Cobham Rd        |                     | Existing-From          | ont/F               |
| No constrcution work before Building Control approval and structural engineer confirmation                                                   | A     | May<br>2022  | Add 2 road names onto the location plan. | Chaya |    | Westcliff-on-Sea    | a SS0 8EA           | CLIENT<br>Mr. Engel    |                     |
| Any discrepancies to be reported to Gridline<br>All drawings are to be read in conjunction<br>with all relevant drawings and specifications. |       | July<br>2022 | Annotate outbuilding on Side Elevation 2 | Chaya |    | DATE<br>April 2022  | Project No.<br>5255 | DRAWINĞ No.<br>EX-E001 | <b>SCA</b><br>1:100 |