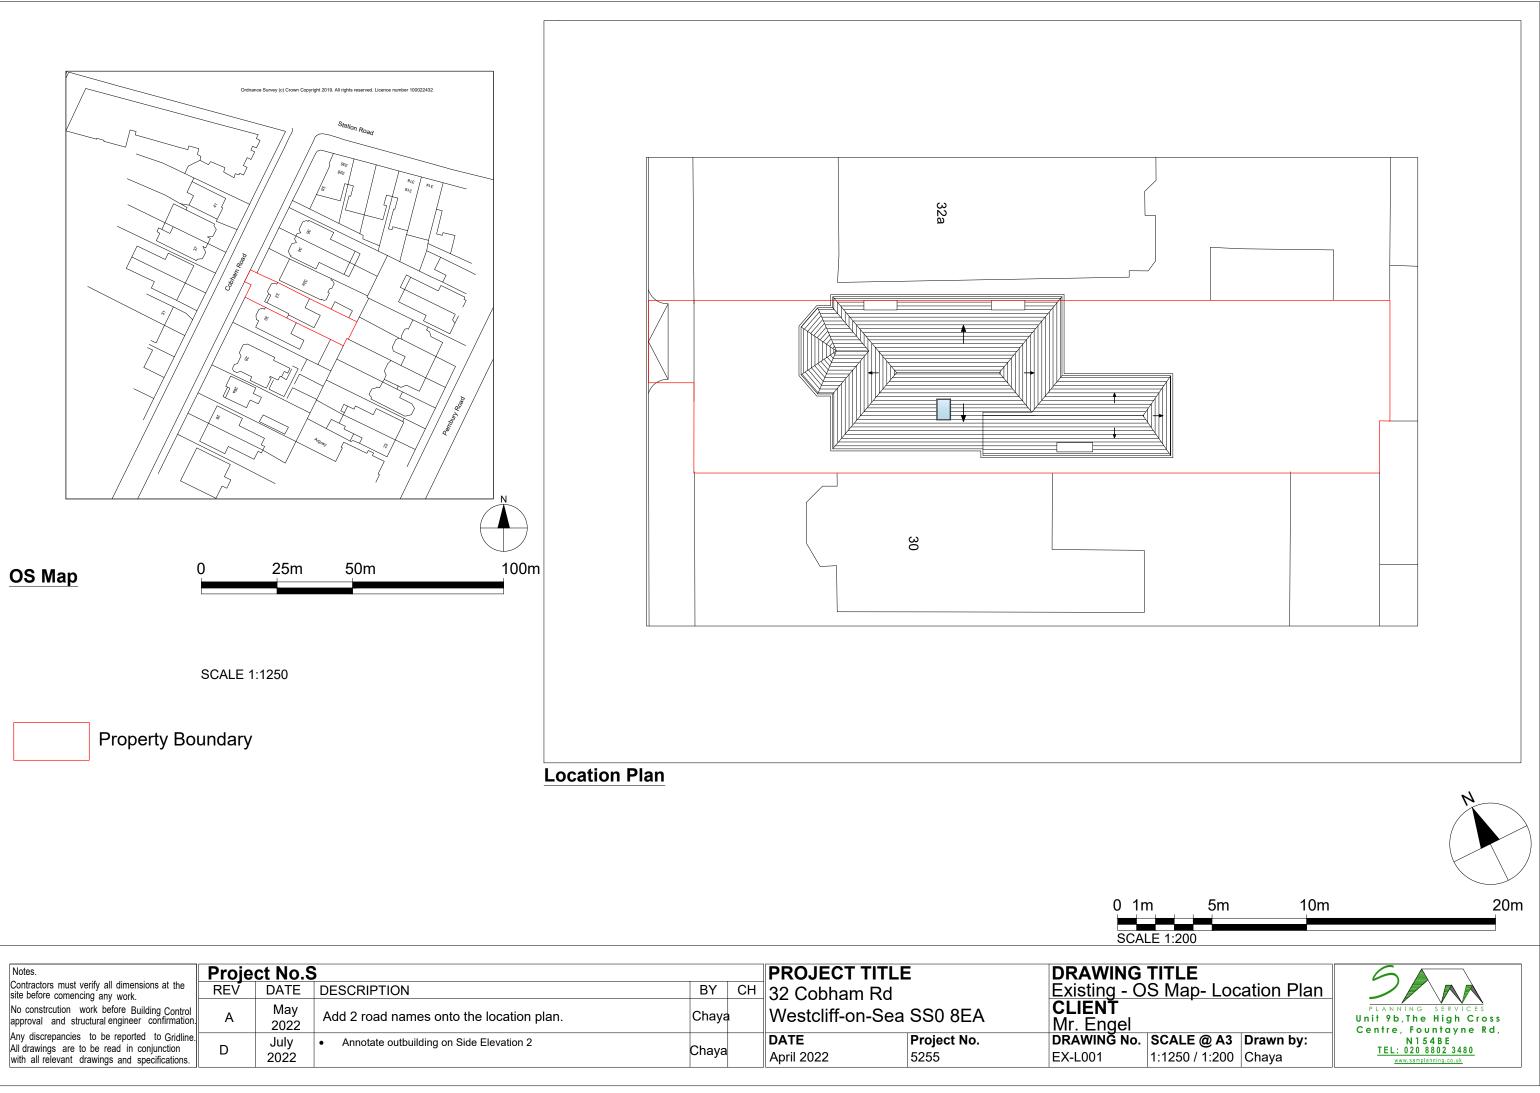

| Notes.                                                                                                                                        | Proje | ct No.S      | 8                                        |       | <b>PROJECT</b>     | TITLE               | DRAWIN                     | <b>G TITL</b>    |
|-----------------------------------------------------------------------------------------------------------------------------------------------|-------|--------------|------------------------------------------|-------|--------------------|---------------------|----------------------------|------------------|
| Contractors must verify all dimensions at the<br>site before comencing any work.                                                              | REV   | DATE         | DESCRIPTION                              | BY CH | 32 Cobham          | Rd                  | Existing -                 | <u>OS Ma</u>     |
| No constrcution work before Building Control approval and structural engineer confirmation.                                                   | A     | May<br>2022  | Add 2 road names onto the location plan. | Chaya | Westcliff-on       | -Sea SS0 8EA        | <b>CLIENŤ</b><br>Mr. Engel |                  |
| Any discrepancies to be reported to Gridline.<br>All drawings are to be read in conjunction<br>with all relevant drawings and specifications. | D     | July<br>2022 | Annotate outbuilding on Side Elevation 2 | Chaya | DATE<br>April 2022 | Project No.<br>5255 | DRAWINĞ N<br>EX-L001       | o. SCAL<br>1:125 |