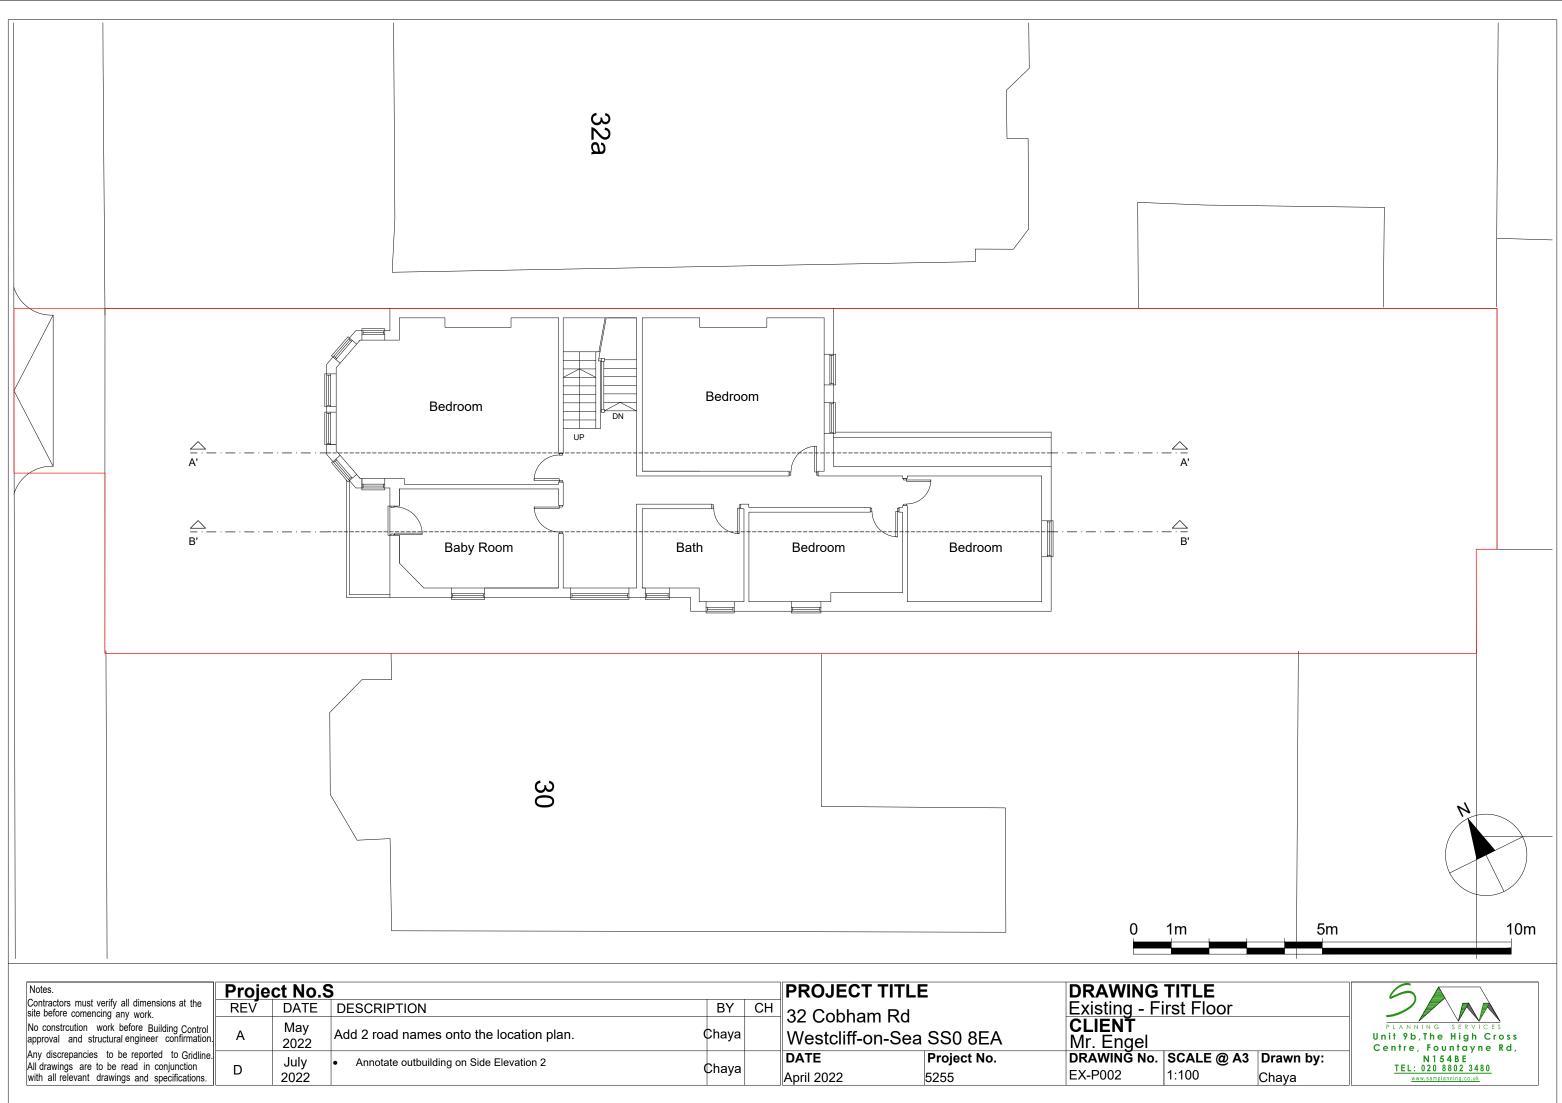

| Notes.                                                                                                                                        | Proje | ct No.S      | 8                                        |       |           | <b>PROJECT T</b>         | ITLE                | DRAWING                | TITL              |
|-----------------------------------------------------------------------------------------------------------------------------------------------|-------|--------------|------------------------------------------|-------|-----------|--------------------------|---------------------|------------------------|-------------------|
| Contractors must verify all dimensions at the site before comencing any work.                                                                 | REV   | DATE         | TE DESCRIPTION BY CH 32 Cobbar           |       | 32 Cobham | Rd                       | Existing - F        | <u>irst Fl</u>         |                   |
| No constrcution work before Building Control approval and structural engineer confirmation.                                                   | А     | May<br>2022  | Add 2 road names onto the location plan. | Chaya |           | Westcliff-on-Sea SS0 8EA |                     | CLIENŤ<br>Mr. Engel    |                   |
| Any discrepancies to be reported to Gridline.<br>All drawings are to be read in conjunction<br>with all relevant drawings and specifications. | D     | July<br>2022 | Annotate outbuilding on Side Elevation 2 | Chaya |           | DATE<br>April 2022       | Project No.<br>5255 | DRAWINĞ No.<br>EX-P002 | <b>SCAL</b> 1:100 |