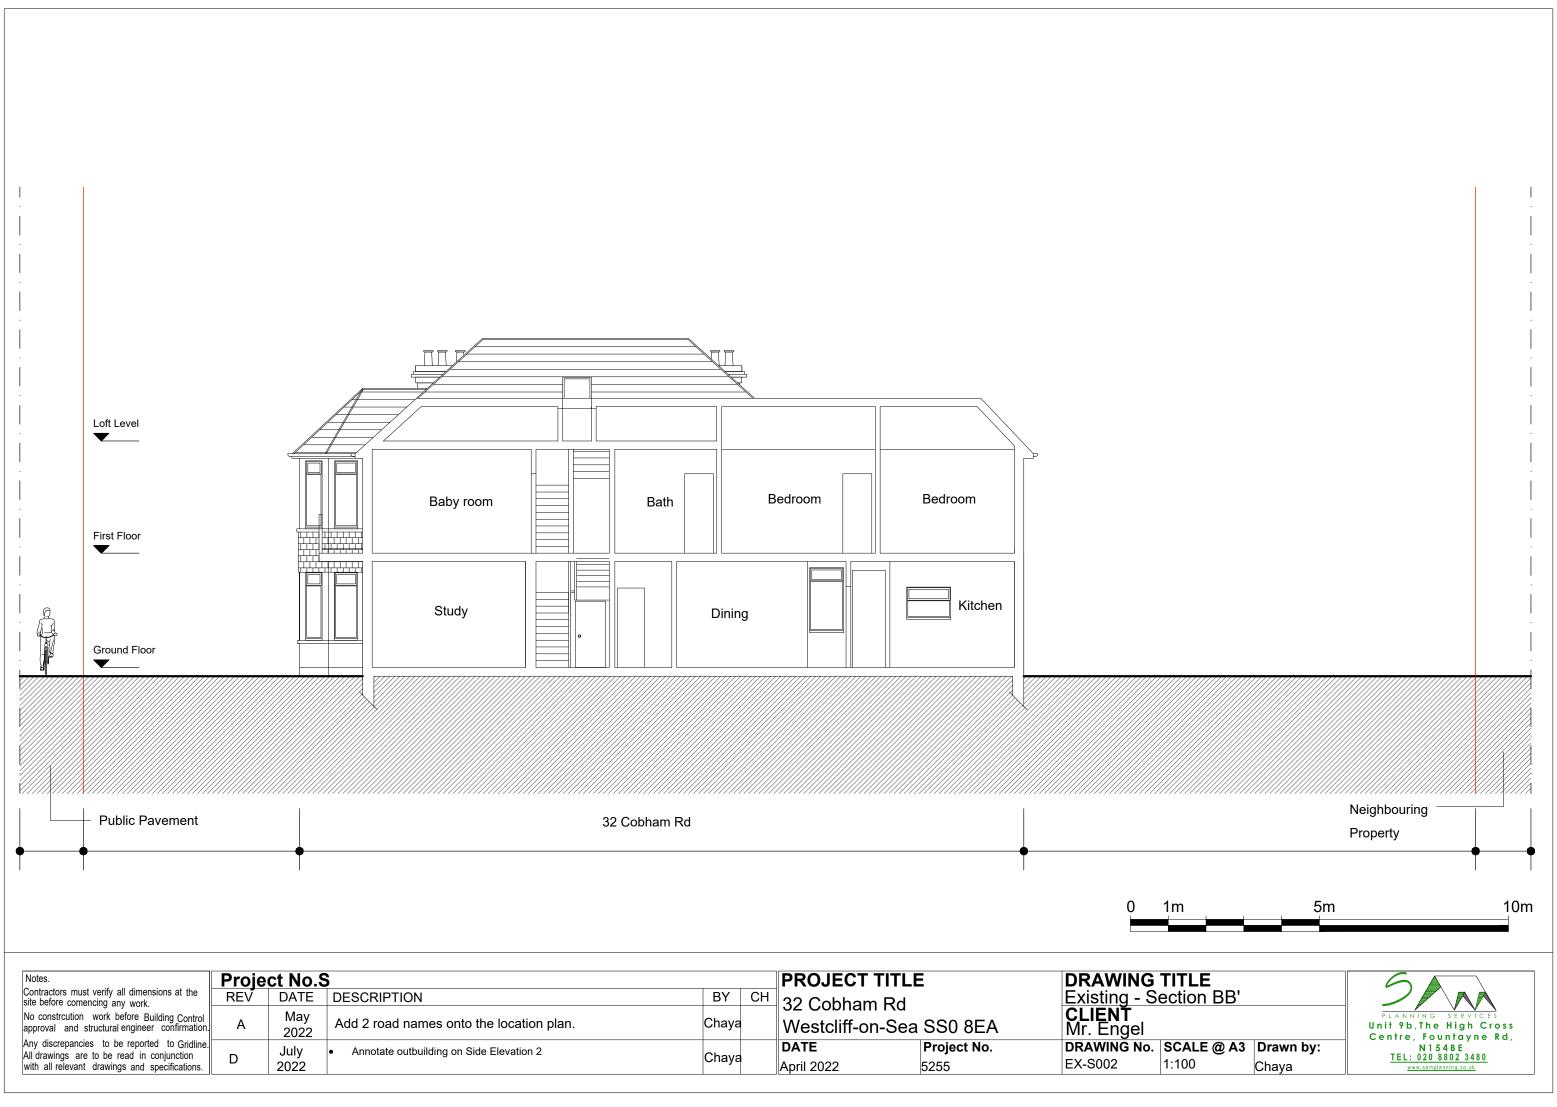

| No construction work before Building Control approval and structural engineer confirmation. | A | May<br>2022 | Add 2 road names onto the location plan. | Chaya | Westcliff-on-Sea | SS0 8EA     | C<br>N |
|---------------------------------------------------------------------------------------------|---|-------------|------------------------------------------|-------|------------------|-------------|--------|
| Any discrepancies to be reported to Gridline.<br>All drawings are to be read in conjunction | D | July        | Annotate outbuilding on Side Elevation 2 | Chaya | DATE             | Project No. | D      |
| with all relevant drawings and specifications.                                              | D | 2022        |                                          | Chaya | April 2022       | 5255        | E)     |