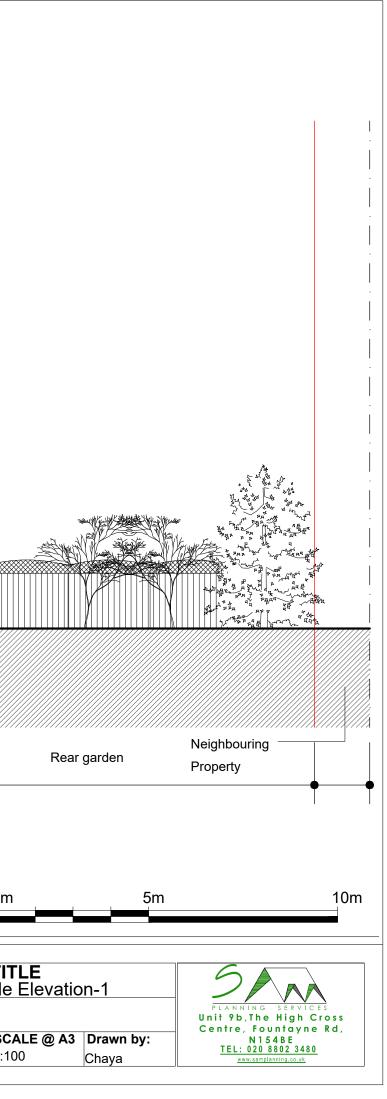

| Notes.                                                                                                                                        | Proje | ct No.S      | 6                                        |       | <b>PROJECT T</b>          | ITLE                       | DRAWING                    | TIT                 |
|-----------------------------------------------------------------------------------------------------------------------------------------------|-------|--------------|------------------------------------------|-------|---------------------------|----------------------------|----------------------------|---------------------|
| Contractors must verify all dimensions at the<br>site before comencing any work.                                                              | REV   | DATE         | DESCRIPTION BY CH 32 Cobham              |       | Rd                        | Existing - S               | Side I                     |                     |
| No constrcution work before Building Control approval and structural engineer confirmation                                                    | A     | May<br>2022  | Add 2 road names onto the location plan. | Chaya | Westcliff-on-Sea SS0 8EA  |                            | <b>CLIENŤ</b><br>Mr. Engel |                     |
| Any discrepancies to be reported to Gridline.<br>All drawings are to be read in conjunction<br>with all relevant drawings and specifications. | D     | July<br>2022 | Annotate outbuilding on Side Elevation 2 | Chaya | <b>DATE</b><br>April 2022 | <b>Project No.</b><br>5255 | DRAWINĞ No.<br>EX-E003     | <b>SCA</b><br>1:100 |