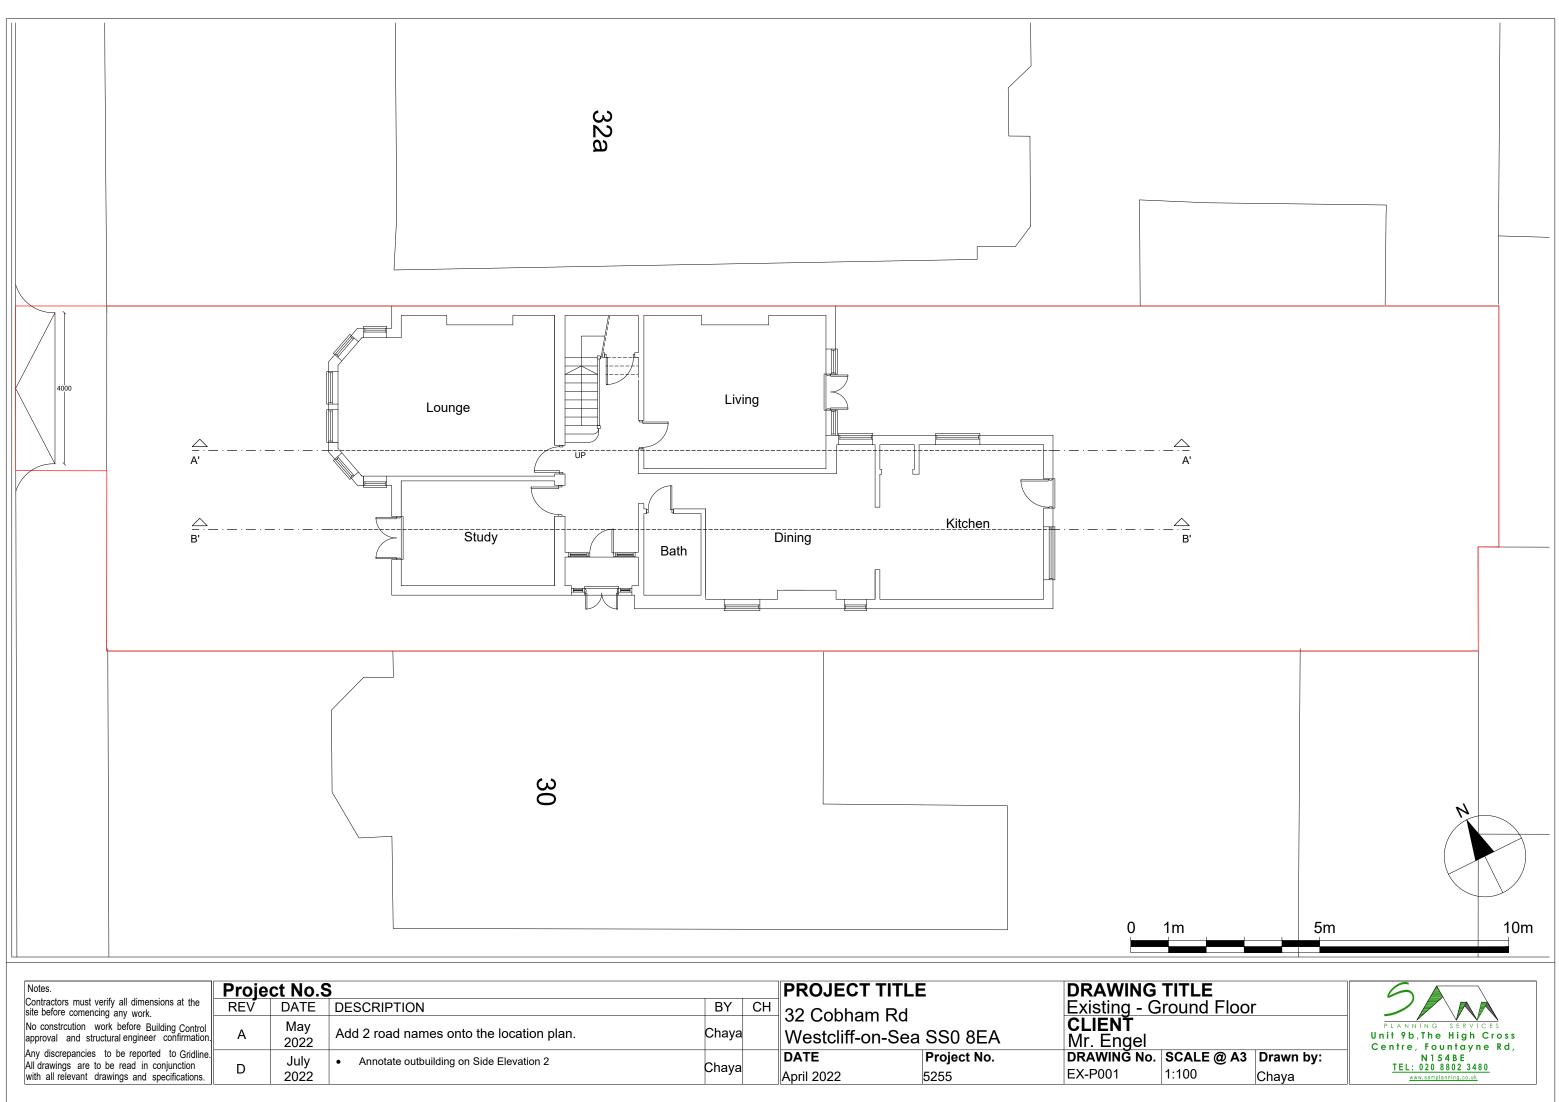

| Notes.                                                                                                                                        | Proje | ct No.S      | 6                                        |       |    | PROJECT TI                | TLE                 | DRAWING TITL               |                      |  |
|-----------------------------------------------------------------------------------------------------------------------------------------------|-------|--------------|------------------------------------------|-------|----|---------------------------|---------------------|----------------------------|----------------------|--|
| Contractors must verify all dimensions at the<br>site before comencing any work.                                                              | REV   | DATE         | DESCRIPTION                              | BY    | СН | 32 Cobham F               | h                   | Existing - G               | Ground               |  |
| No constrcution work before Building Control approval and structural engineer confirmation.                                                   | A     | May<br>2022  | Add 2 road names onto the location plan. | Chaya |    | Westcliff-on-S            |                     | <b>CLIENŤ</b><br>Mr. Engel |                      |  |
| Any discrepancies to be reported to Gridline.<br>All drawings are to be read in conjunction<br>with all relevant drawings and specifications. | П     | July<br>2022 | Annotate outbuilding on Side Elevation 2 | Chaya |    | <b>DATE</b><br>April 2022 | Project No.<br>5255 | DRAWINĞ No.<br>EX-P001     | <b>SCAL</b><br>1:100 |  |